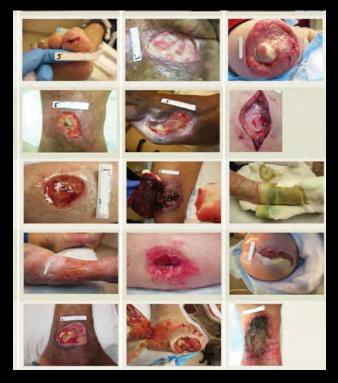

re Ecosystem with Al







Predicting wound healing outcomes with big data



HOME

SOLUTIONS

**PRODUCTS** 

PARTNERSHIP

**ABOUT** 

**REQUEST A DEMO** 





Zeyun Yu, Ph.D. Professor, Department of Computer Science University of Wisconsin at Milwaukee

AI/ML RESEARCHER



Sandeep Gopalakrishnan, MS, Ph.D. Assistant Professor, College of Nursing University of Wisconsin at Milwaukee

WOUND HEALING AND TISSUE REPAIR **RESEARCHER** 



Jeffrey A. Niezgoda, MD, FACHM, MAPWCA, CHWS President & CMO WebCME President & CMO RxOS Medical CMO, Kent Imaging

CLINICIAN AND KOL IN WOUND CARE, **HYPERBARIC AND VASCULAR MEDICINE** 

WATCH VIDEO

### PROBLEM: CHRONIC NON HEALING WOUNDS



#### Wounds are complex. Wound management doesn't have to be.

From Basic Research

Lean Startup Framework













#### **SOLUTION: AI IN WOUND CARE**







MegaPerceptron have proprietary software, algorithms and Datasets.

#### Our Dataset is our strength: Clinician Annotated Data



#### **CLOUD-BASED WOUND ANALYSIS**





#### **OUR COMPETITION**



### **FUNDING**



\$30,000

Bradley Catalyst grant, UWMRF



\$139,080

UWM Discovery and Innovation
Grant (DIG) Program



\$78,024

**CEAS** stimulus program







How Much Money MegaPerceptron Needs Now?

\$500,000/next 18 months

Build Infrastructure
Collaborate on Data
Hire AI/ML professionals
Scaling
Launch the platform



#### The Next Frontier of Healthcare Delivery is..... A smart data driven digital platform



**Integrated** 



In the Home



Driven by Data and AI/ML technology



**Patient Centric** 



### MegaPerceptron