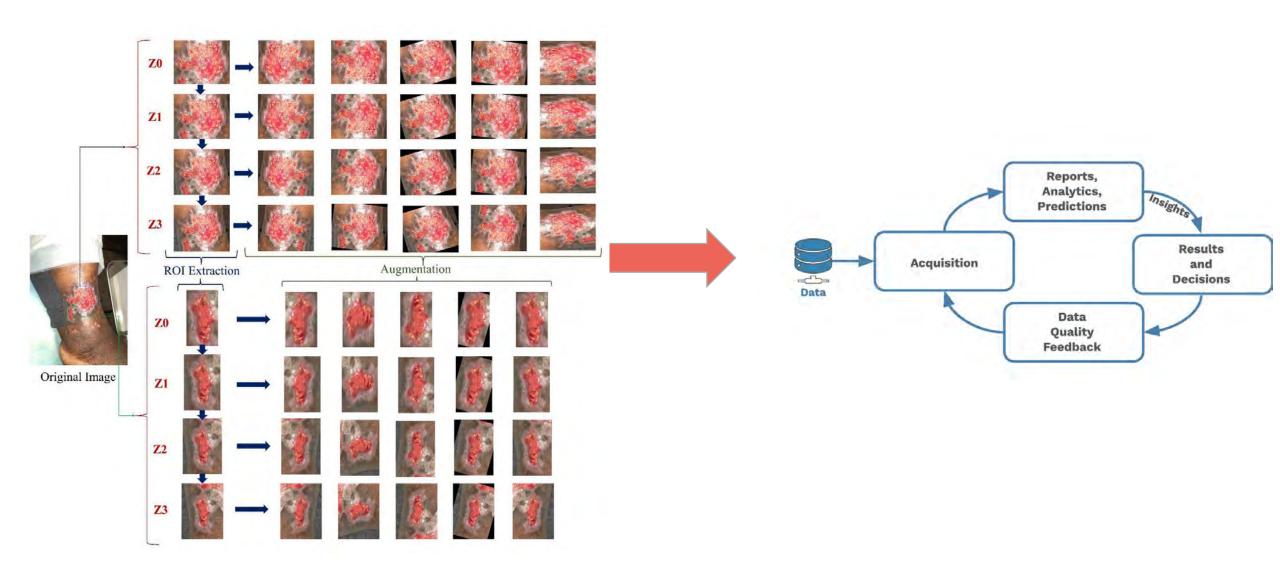

#### Our Dataset is our strength: Clinician Annotated Data

#### **CLOUD-BASED WOUND ANALYSIS**