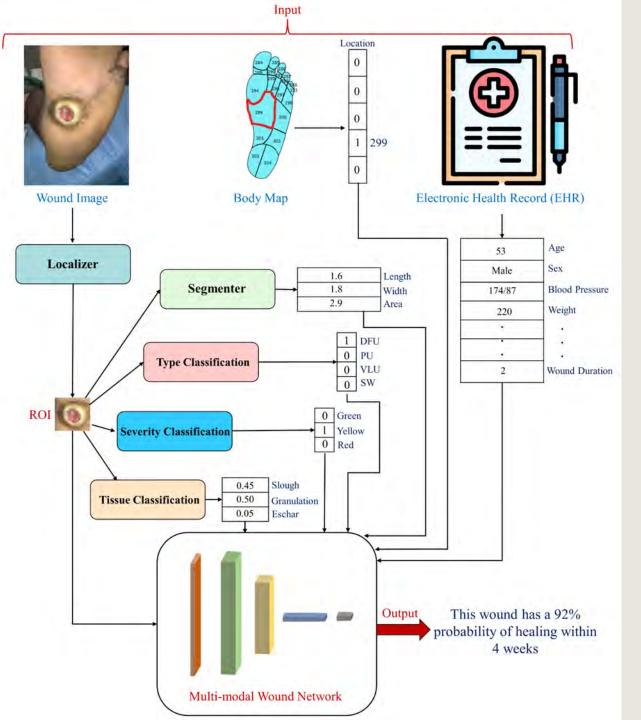

#### **SOLUTION: AI IN WOUND CARE**

MegaPerceptron have proprietary software, algorithms and Datasets.

#### Our Dataset is our strength: Clinician Annotated Data