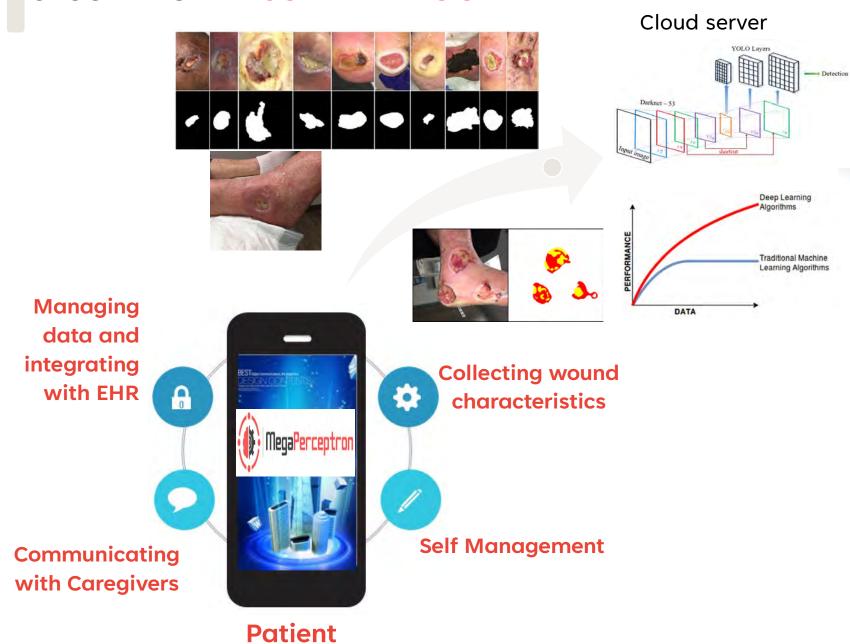

#### **CLOUD-BASED WOUND ANALYSIS**

#### Our Dataset is our strength: Clinician Annotated Data

#### **SOLUTION: AI IN WOUND CARE**

MegaPerceptron have proprietary software, algorithms and Datasets.