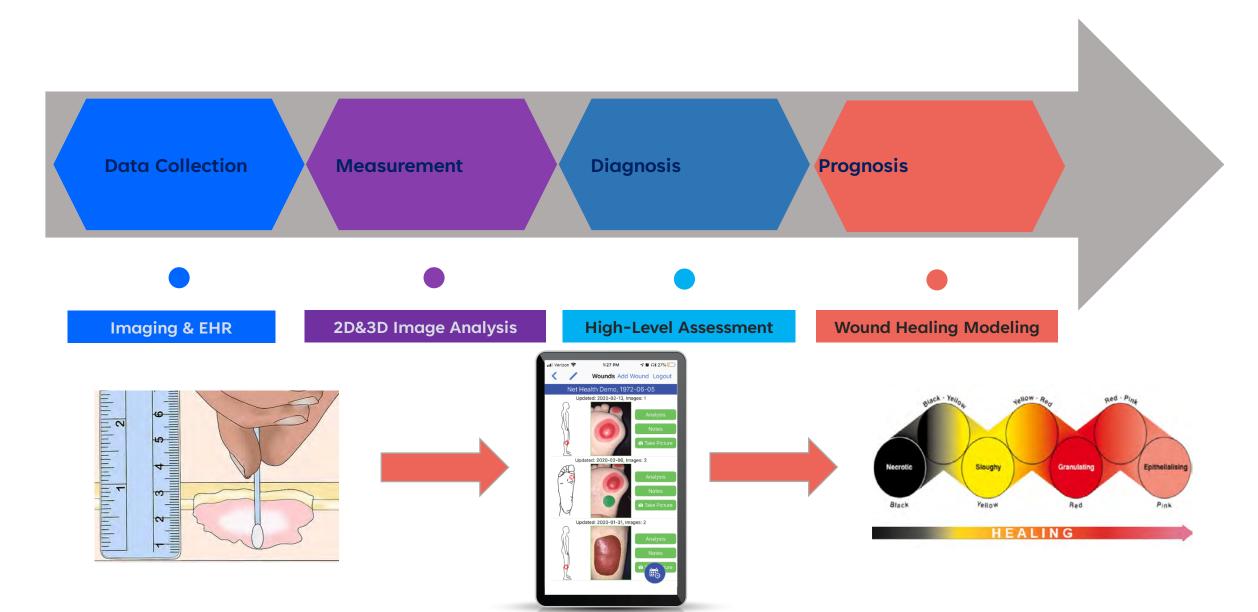

d healing outcomes with big data



HOME

SOLUTIONS

**PRODUCTS** 

PARTNERSHIP

**ABOUT** 

**REQUEST A DEMO** 





Zeyun Yu, Ph.D. Professor, Department of Computer Science University of Wisconsin at Milwaukee

AI/ML RESEARCHER



Sandeep Gopalakrishnan, MS, Ph.D. Assistant Professor, College of Nursing University of Wisconsin at Milwaukee

WOUND HEALING AND TISSUE REPAIR **RESEARCHER** 



Jeffrey A. Niezgoda, MD, FACHM, MAPWCA, CHWS President & CMO WebCME President & CMO RxOS Medical CMO, Kent Imaging

CLINICIAN AND KOL IN WOUND CARE, **HYPERBARIC AND VASCULAR MEDICINE** 

WATCH VIDEO

### PROBLEM: CHRONIC NON HEALING WOUNDS



#### Wounds are complex. Wound management doesn't have to be.

From Basic Research

Lean Startup Framework













#### **SOLUTION: AI IN WOUND CARE**







MegaPerceptron have proprietary software, algorithms and Datasets.

#### Our Dataset is our strength: Clinician Annotated Data



#### **CLOUD-BASED WOUND ANALYSIS**





#### **OUR COMPETITION**



### **FUNDING**



\$30,000

Bradley Catalyst grant, UWMRF



\$139,080

UWM Discovery and Innovation
Grant (DIG) Program



\$78,024

**CEAS** stimulus program







How Much Money MegaPerceptron Needs Now?

\$500,000/next 18 months

Build Infrastructure
Collaborate on Data
Hire AI/ML professionals
Scaling
Launch the platform



#### The Next Frontier of Healthcare Delivery is..... A smart data driven digital platform



**Integrated** 



In the Home



Driven by Data and AI/ML technology



**Patient Centric** 



### MegaPerceptron













Virtual

#### **Next Steps**







## TH