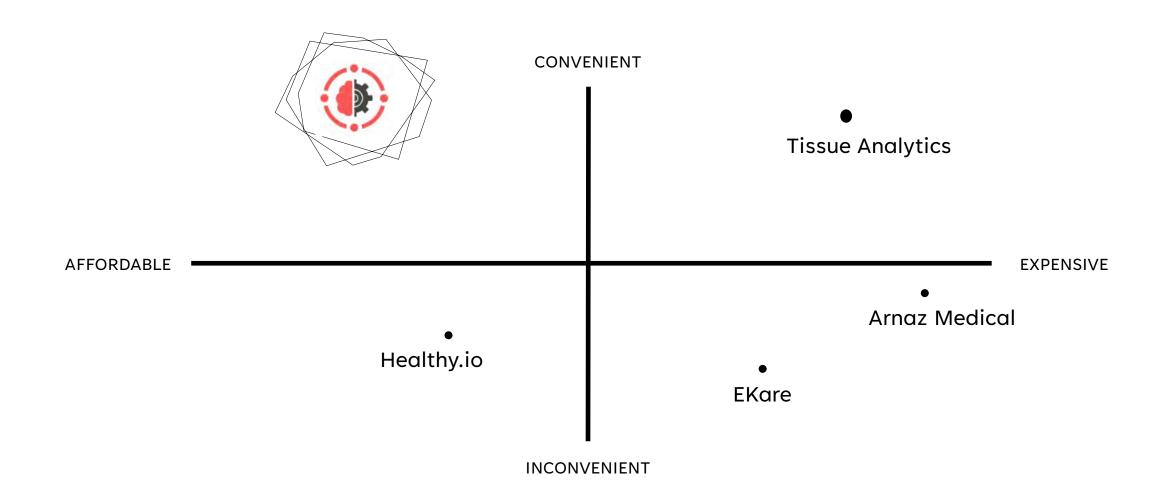

t Milwaukee

AI/ML RESEARCHER



Sandeep Gopalakrishnan, MS, Ph.D. Assistant Professor, College of Nursing University of Wisconsin at Milwaukee

WOUND HEALING AND TISSUE REPAIR **RESEARCHER** 



Jeffrey A. Niezgoda, MD, FACHM, MAPWCA, CHWS President & CMO WebCME President & CMO RxOS Medical CMO, Kent Imaging

CLINICIAN AND KOL IN WOUND CARE, **HYPERBARIC AND VASCULAR MEDICINE** 

WATCH VIDEO

### PROBLEM: CHRONIC NON HEALING WOUNDS



#### Wounds are complex. Wound management doesn't have to be.

From Basic Research

Lean Startup Framework













#### **SOLUTION: AI IN WOUND CARE**







MegaPerceptron have proprietary software, algorithms and Datasets.

#### Our Dataset is our strength: Clinician Annotated Data



#### **CLOUD-BASED WOUND ANALYSIS**





#### **OUR COMPETITION**



### **FUNDING**



\$30,000

Bradley Catalyst grant, UWMRF



\$139,080

UWM Discovery and Innovation
Grant (DIG) Program



\$78,024

**CEAS** stimulus program







How Much Money MegaPerceptron Needs Now?

\$500,000/next 18 months

Build Infrastructure
Collaborate on Data
Hire AI/ML professionals
Scaling
Launch the platform



#### The Next Frontier of Healthcare Delivery is..... A smart data driven digital platform



**Integrated** 



In the Home



Driven by Data and AI/ML technology



**Patient Centric** 



### MegaPerceptron













Virtual

#### **Next Steps**







## THANK YOU



737 W Washington St #3265 West Allis, WI 53214

info@megaperceptron.com

(414)269-5337

www.megaperceptron.com